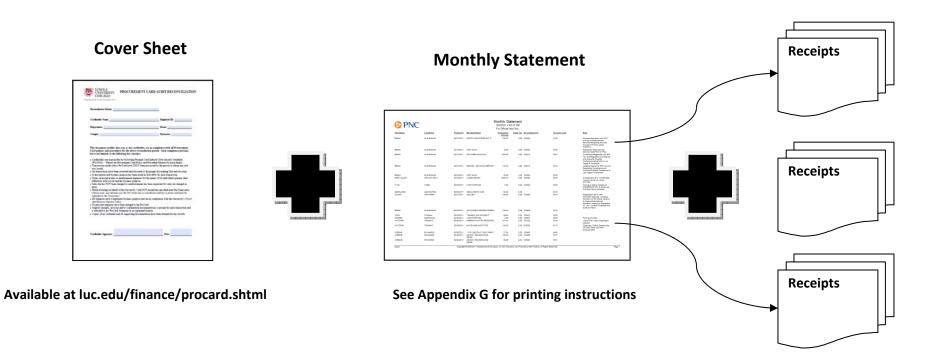

### **Monthly Documentation Submission**

Due the 2<sup>nd</sup> Friday of each month

Please email your monthly documentation submission (one file per user per month) to ProCard-Admin@luc.edu

SIGNED COVER SHEET REQUIRED FOR EVERY MONTHLY SUBMISSION

VISA

PNC BANK PO BOX 828702 PHI ADELPHIA PA 19182-8702