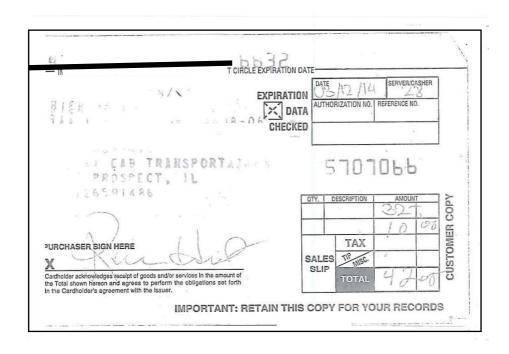

#### **PCI COMPLIANCE**

For PCI compliance, cardholders must remove ALL sensitive card data from receipts prior to submitting:

#### **Sensitive Card Data**

- 1. Full Card Number (Last four digits are OK)
- 2. 3-digit CVV/CVC codes
- 3. Expiration Date