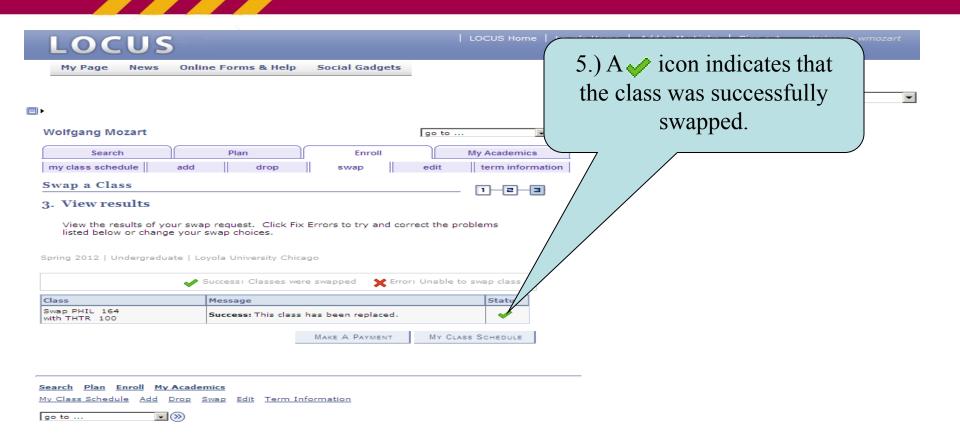

thly late fee and place my account with a collection agency. I further understand that I may be responsible for all fees and costs incurred by Loyola for the collection of the past due amount, including collection fees and/or attorneys' fees. Once an account becomes past due, a transcript and registration block is placed on the account. All returned checks are charged a returned check fee of \$40.00. If an electronic payment is returned unpaid due to insufficient funds (NSF), account closed, cannot locate bank account, stop payment or invalid account number, a \$40.00 return fee will be added to the student account.

14.) Read the Financial Responsibility Disclaimer.



15.) To finish enrolling, you must click the button to accept financial responsibility.





# Swapping a Class













# Dropping a Class















## Editing Class Sections

(Changing Non-enrollment Sections)





















## Editing Class Sections

(Changing the Number of Units Taken in a Variable Credit Section)





















(Class Search Tips and Tricks)

# Class Search Tips and Tricks



(Class Search Tips and Tricks)

#### Search for Classes

#### Enter Search Criteria

Students admitted prior to Fall 2012 choose CORE (PRE-2012) Students admitted in Fall 2012 and thereafter, choose CORE 2012



(Class Search Tips and Tricks)

|                                 | Vary age gages levy