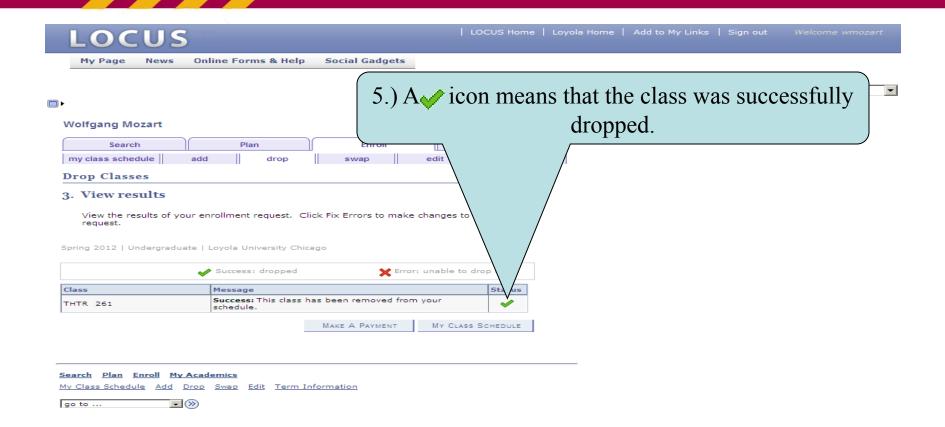

with a collection agency. I further understand that I may be responsible for all fees and costs incurred by Loyola for the collection of the past due amount, including collection fees and/or attorneys' fees. Once an account becomes past due, a transcript and registration block is placed on the account. All returned checks are charged a returned check fee of \$40.00. If an electronic payment is returned unpaid due to insufficient funds (NSF), account closed, cannot locate bank account, stop payment or invalid account number, a \$40.00 return fee will be added to the student account.

14.) Read the Financial Responsibility Disclaimer.



15.) To finish enrolling, you must click the button to accept financial responsibility.





# Swapping a Class













# Dropping a Class















## Editing Class Sections

(Changing Non-enrollment Sections)





















## Editing Class Sections

(Changing the Number of Units Taken in a Variable Credit Section)





















(Class Search Tips and Tricks)

# Class Search Tips and Tricks



(Class Search Tips and Tricks)

#### Search for Classes

#### Enter Search Criteria

Students admitted prior to Fall 2012 choose CORE (PRE-2012) Students admitted in Fall 2012 and thereafter, choose CORE 2012



(Class Search Tips and Tricks)

|                                 | Vary age gages levy