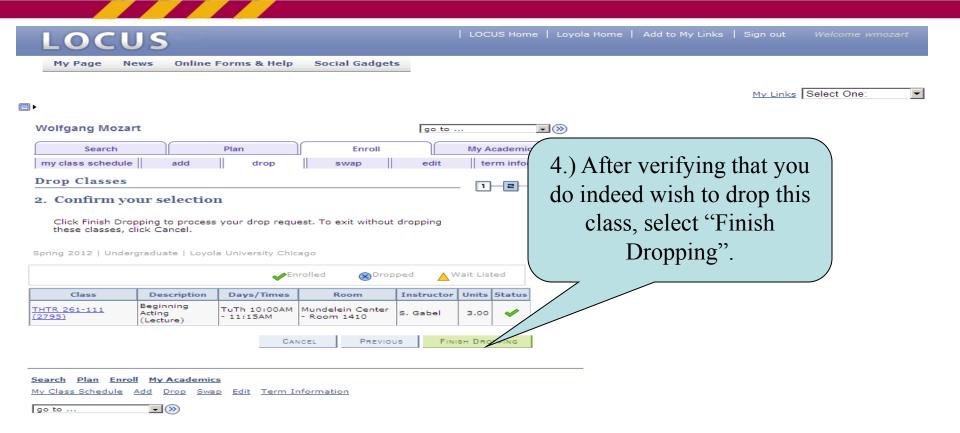

ount with a collection agency. I further understand that I may be responsible for all fees and costs incurred by Loyola for the collection of the past due amount, including collection fees and/or attorneys' fees. Once an account becomes past due, a transcript and registration block is placed on the account. All returned checks are charged a returned check fee of \$40.00. If an electronic payment is returned unpaid due to insufficient funds (NSF), account closed, cannot locate bank account, stop payment or invalid account number, a \$40.00 return fee will be added to the student account.

14.) Read the Financial Responsibility Disclaimer.



15.) To finish enrolling, you must click the button to accept financial responsibility.





# Swapping a Class













# Dropping a Class















## Editing Class Sections

(Changing Non-enrollment Sections)





















## Editing Class Sections

(Changing the Number of Units Taken in a Variable Credit Section)





















(Class Search Tips and Tricks)

# Class Search Tips and Tricks



(Class Search Tips and Tricks)

#### Search for Classes

#### Enter Search Criteria

Students admitted prior to Fall 2012 choose CORE (PRE-2012) Students admitted in Fall 2012 and thereafter, choose CORE 2012



(Class Search Tips and Tricks)

|                                 | Vary age gages levy