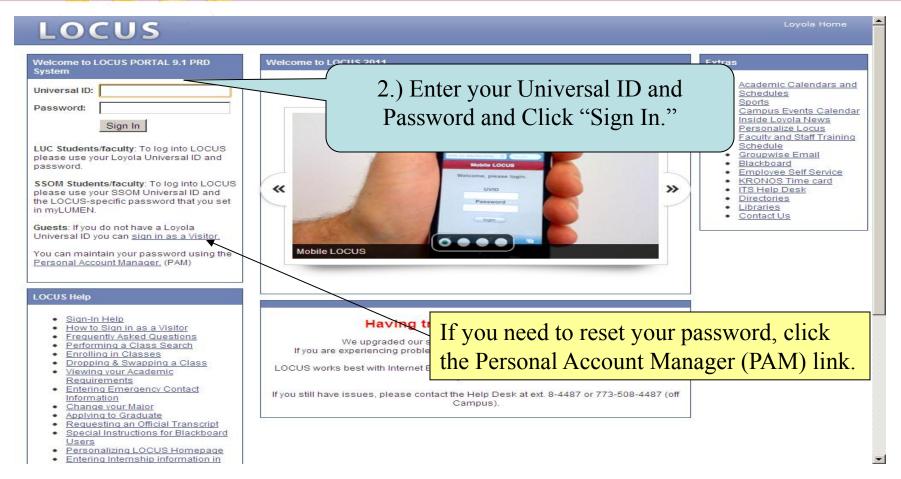

|             | Search for Class                      | es                                                                                     |                                                            |
|-------------|---------------------------------------|----------------------------------------------------------------------------------------|------------------------------------------------------------|
|             |                                       | teria<br>prior to Fall 2012 choose CORE (PRE-<br>in Fall 2012 and thereafter, choose ( | 8.) Enter Subject. If you do not know the four letter code |
|             | Search for Classes                    |                                                                                        | not know the four letter code                              |
|             | Institution                           | Loyola University Chicago                                                              | for a subject, you can click the                           |
|             | Term                                  | Fall 2013                                                                              | "select subject" link.                                     |
|             | Select at least 2 searc               | h criteria. Click Search to view your searc                                            | Sciect subject link.                                       |
|             |                                       |                                                                                        |                                                            |
|             | Course Subject                        | select subject Phil                                                                    | osophy                                                     |
|             | Course Number                         | is exactly                                                                             |                                                            |
|             | Course Career                         | •                                                                                      |                                                            |
|             | CORE/Intrdscpl.                       |                                                                                        |                                                            |
|             | CORE/Intrdscpl. V                     |                                                                                        |                                                            |
|             | Eng Lrn Categories<br>Honors, Writing | ·                                                                                      |                                                            |
|             | Meeting Start Time                    | Show Open Classes Only geater than or equal to                                         |                                                            |
|             | Meeting End Time                      | less than or equal to                                                                  |                                                            |
|             | Days of Week                          | include only these days                                                                |                                                            |
|             |                                       | Mon Tues Wed Thurs Fri Sa                                                              | t Sun                                                      |
|             | Instructor Last<br>Name<br>Class Nbr  | begins with                                                                            |                                                            |
|             | Course Keyword                        | (2)                                                                                    |                                                            |
|             | Minimum Units                         | greater than or equal to                                                               |                                                            |
|             | Maximum Units                         | less than or equal to                                                                  |                                                            |
|             | Course Component                      |                                                                                        |                                                            |
|             | Session                               |                                                                                        |                                                            |
|             | Mada of Taskanaki                     |                                                                                        |                                                            |
| NOTE: Yo    | ou need at least                      | two (2) criteria in order t                                                            | O LOVOLA                                                   |
| norform o   | alogg goorah T                        | he open alogged only chec                                                              | UNIVERSITY CHICAGO                                         |
| periorii a  | ciass search. I                       | the open classes only chec                                                             | ○ 1870                                                     |
| counts as a | a criterion.                          |                                                                                        | RCH KRCH                                                   |

| Meeting End Time                     | less than or equal to         |
|--------------------------------------|-------------------------------|
| Days of Week                         | include only these days       |
| ■ Mo                                 | on Tues Wed Thurs Fri Sat Sun |
| Instructor Last<br>Name<br>Class Nbr | begins with   ②               |
| Course Keyword                       | <b>?</b>                      |
| Minimum Units                        | greater than or equal to      |
| Maximum Units                        | less than or equal to         |
| Course Component                     | 0) (1:-1, 0,1,                |
| Session                              | 9.) Click Search              |
| Mode of Instruction                  |                               |
| Campus                               |                               |
| Location                             |                               |
| Return to Add Classes                | CLEAR                         |