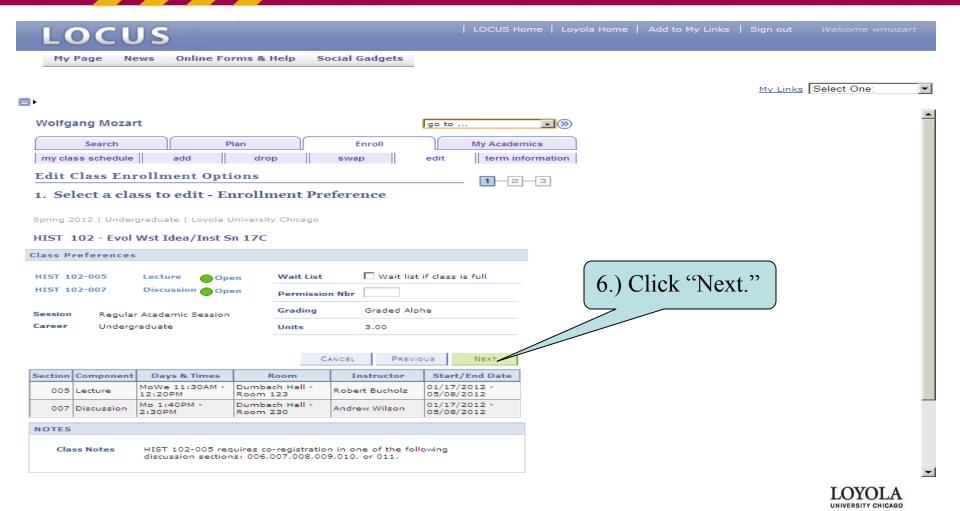

all fees and costs incurred by Loyola for the collection of the past due amount, including collection fees and/or attorneys' fees. Once an account becomes past due, a transcript and registration block is placed on the account. All returned checks are charged a returned check fee of \$40.00. If an electronic payment is returned unpaid due to insufficient funds (NSF), account closed, cannot locate bank account, stop payment or invalid account number, a \$40.00 return fee will be added to the student account.

14.) Read the Financial Responsibility Disclaimer.



15.) To finish enrolling, you must click the button to accept financial responsibility.





# Swapping a Class













# Dropping a Class















## Editing Class Sections

(Changing Non-enrollment Sections)





















## Editing Class Sections

(Changing the Number of Units Taken in a Variable Credit Section)





















(Class Search Tips and Tricks)

# Class Search Tips and Tricks



(Class Search Tips and Tricks)

#### Search for Classes

#### Enter Search Criteria

Students admitted prior to Fall 2012 choose CORE (PRE-2012) Students admitted in Fall 2012 and thereafter, choose CORE 2012



(Class Search Tips and Tricks)

|                                 | Vary age gages levy