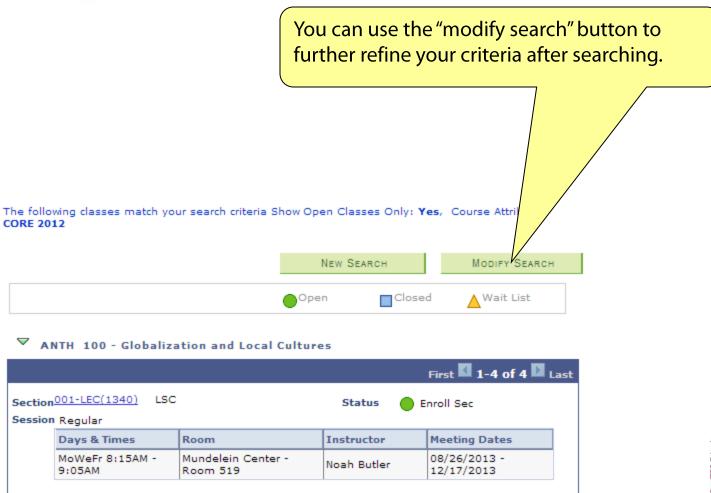

#### **Enrollment Tips & Tricks (Class Search)**

(Class Search Tips and Tricks)

If you wish to search for a Closed Class, uncheck the "Show Open Classes Only" box. Note that you will need to specify an additional search criteria.