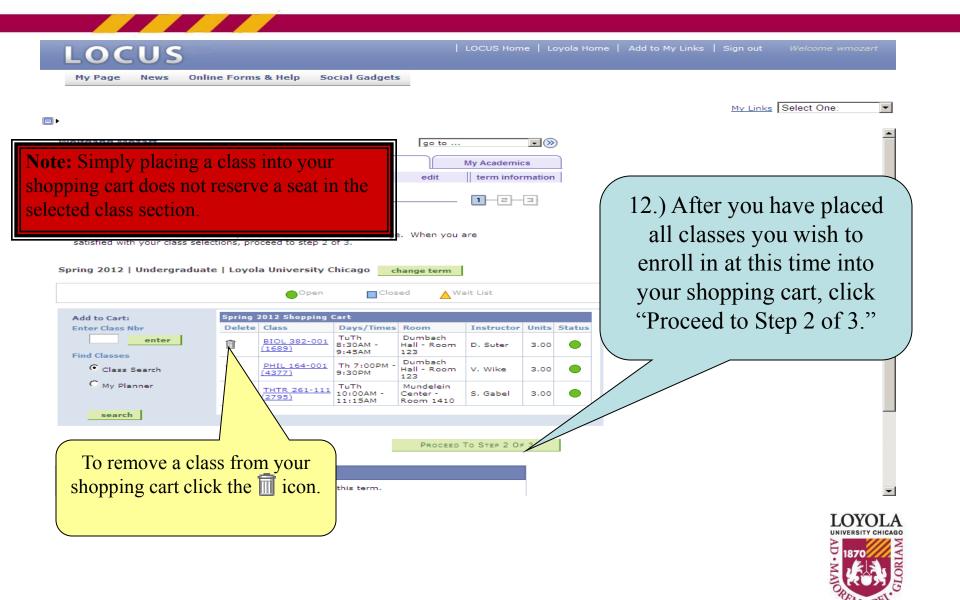

|
| Instructor Last<br>Name<br>Class Nbr | begins with   ②               |
| Course Keyword                       | <b>?</b>                      |
| Minimum Units                        | greater than or equal to      |
| Maximum Units                        | less than or equal to         |
| Course Component                     | 0) (1:-1, 0,1,                |
| Session                              | 9.) Click Search              |
| Mode of Instruction                  |                               |
| Campus                               |                               |
| Location                             |                               |
| Return to Add Classes                | CLEAR                         |







#### Enrolling in Classes through LOCUS (Class Details)











#### Financial Responsibility Disclaimer

You must click the "I Accept" button to proceed to the enrollment function. You will only be required to do so once per term, unless the terms of the agreement are altered by the university between the time that you start enrolling for that term, and your completion of that process. Contact the Bursar's Office if you have any questions.

#### Spring 2012

I understand that I am registering for these classes and I am responsible for paying all tuition and other fees associated with these classes. Loyola will send an e-mail notification to my official luc.edu e-mail account when my e-Bill is available for viewing. It is my responsibility to review my statement and make payment by the due date stated in the statement. I also understand that in t