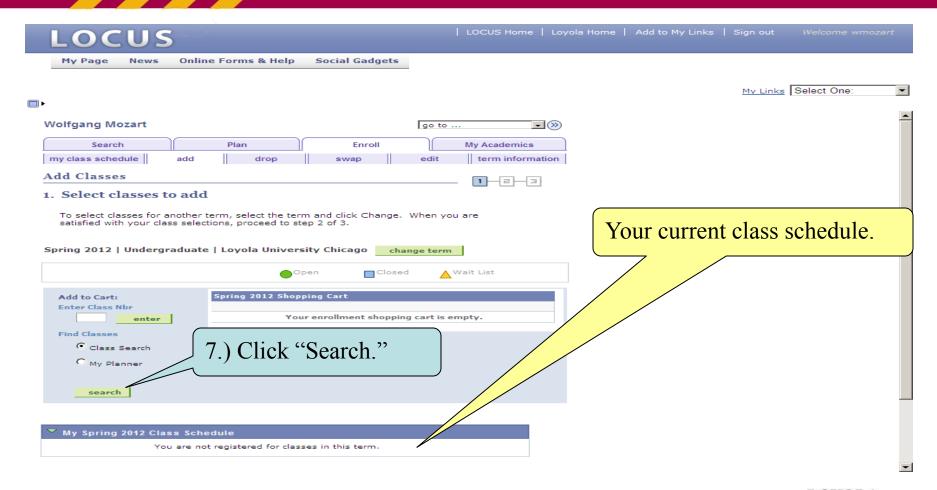

|             | Search for Class                      | es                                                                                     |                                                            |
|-------------|---------------------------------------|----------------------------------------------------------------------------------------|------------------------------------------------------------|
|             |                                       | teria<br>prior to Fall 2012 choose CORE (PRE-<br>in Fall 2012 and thereafter, choose ( | 8.) Enter Subject. If you do not know the four letter code |
|             | Search for Classes                    |                                                                                        | not know the four letter code                              |
|             | Institution                           | Loyola University Chicago                                                              | for a subject, you can click the                           |
|             | Term                                  | Fall 2013                                                                              | "select subject" link.                                     |
|             | Select at least 2 searc               | h criteria. Click Search to view your searc                                            | Sciect subject link.                                       |
|             |                                       |                                                                                        |                                                            |
|             | Course Subject                        | select subject Phil                                                                    | osophy                                                     |
|             | Course Number                         | is exactly                                                                             |                                                            |
|             | Course Career                         | •                                                                                      |                                                            |
|             | CORE/Intrdscpl.                       |                                                                                        |                                                            |
|             | CORE/Intrdscpl. V                     |                                                                                        |                                                            |
|             | Eng Lrn Categories<br>Honors, Writing | ·                                                                                      |                                                            |
|             | Meeting Start Time                    | Show Open Classes Only geater than or equal to                                         |                                                            |
|             | Meeting End Time                      | less than or equal to                                                                  |                                                            |
|             | Days of Week                          | include only these days                                                                |                                                            |
|             |                                       | Mon Tues Wed Thurs Fri Sa                                                              | t Sun                                                      |
|             | Instructor Last<br>Name<br>Class Nbr  | begins with                                                                            |                                                            |
|             | Course Keyword                        | (2)                                                                                    |                                                            |
|             | Minimum Units                         | greater than or equal to                                                               |                                                            |
|             | Maximum Units                         | less than or equal to                                                                  |                                                            |
|             | Course Component                      |                                                                                        |                                                            |
|             | Session                               |                                                                                        |                                                            |
|             | Mada of Taskanaki                     |                                                                                        |                                                            |
| NOTE: Yo    | ou need at least                      | two (2) criteria in order t                                                            | O LOVOLA                                                   |
| norform o   | alogg goorah T                        | he open alogged only chec                                                              | UNIVERSITY CHICAGO                                         |
| periorii a  | ciass search. I                       | the open classes only chec                                                             | ○ 1870                                                     |
| counts as a | a criterion.                          |                                                                                        | RCH KRCH                                                   |