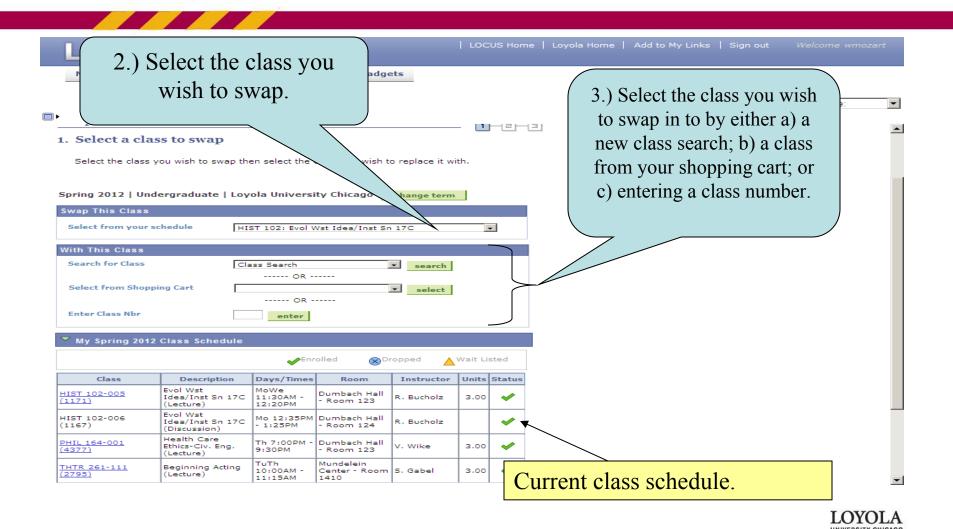

monthly late fee and place my account with a collection agency. I further understand that I may be responsible for all fees and costs incurred by Loyola for the collection of the past due amount, including collection fees and/or attorneys' fees. Once an account becomes past due, a transcript and registration block is placed on the account. All returned checks are charged a returned check fee of \$40.00. If an electronic payment is returned unpaid due to insufficient funds (NSF), account closed, cannot locate bank account, stop payment or invalid account number, a \$40.00 return fee will be added to the student account.

14.) Read the Financial Responsibility Disclaimer.



15.) To finish enrolling, you must click the button to accept financial responsibility.





# Swapping a Class













# Dropping a Class















## Editing Class Sections

(Changing Non-enrollment Sections)





















## Editing Class Sections

(Changing the Number of Units Taken in a Variable Credit Section)





















(Class Search Tips and Tricks)

# Class Search Tips and Tricks



(Class Search Tips and Tricks)

#### Search for Classes

#### Enter Search Criteria

Students admitted prior to Fall 2012 choose CORE (PRE-2012) Students admitted in Fall 2012 and thereafter, choose CORE 2012



(Class Search Tips and Tricks)

|                                 | Vary age gages levy