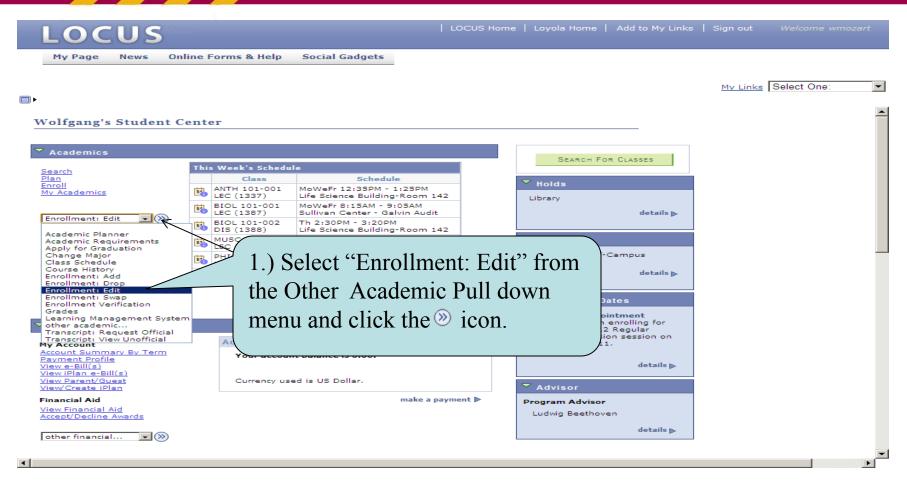

ible for all fees and costs incurred by Loyola for the collection of the past due amount, including collection fees and/or attorneys' fees. Once an account becomes past due, a transcript and registration block is placed on the account. All returned checks are charged a returned check fee of \$40.00. If an electronic payment is returned unpaid due to insufficient funds (NSF), account closed, cannot locate bank account, stop payment or invalid account number, a \$40.00 return fee will be added to the student account.

14.) Read the Financial Responsibility Disclaimer.



15.) To finish enrolling, you must click the button to accept financial responsibility.





# Swapping a Class













# Dropping a Class















## Editing Class Sections

(Changing Non-enrollment Sections)





















## Editing Class Sections

(Changing the Number of Units Taken in a Variable Credit Section)





















(Class Search Tips and Tricks)

# Class Search Tips and Tricks



(Class Search Tips and Tricks)

#### Search for Classes

#### Enter Search Criteria

Students admitted prior to Fall 2012 choose CORE (PRE-2012) Students admitted in Fall 2012 and thereafter, choose CORE 2012



(Class Search Tips and Tricks)

|                                 | Vary age gages levy