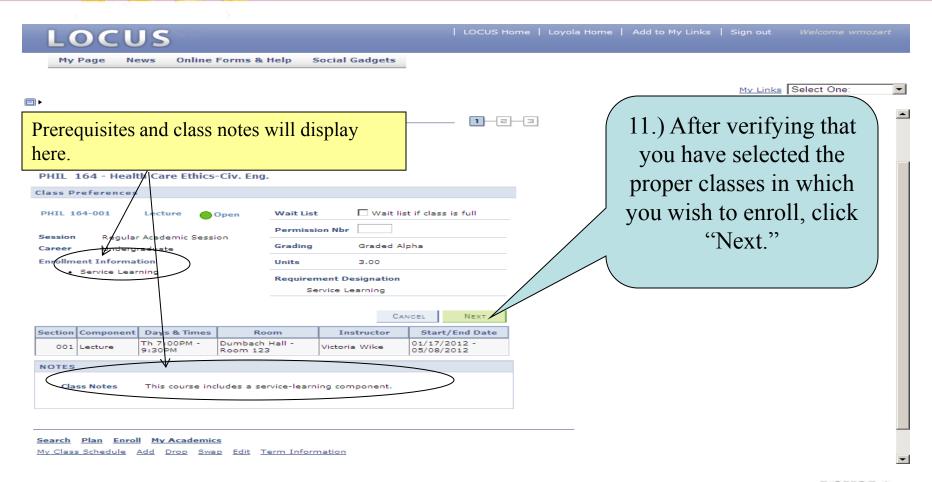

n |
| Instructor Last<br>Name<br>Class Nbr | begins with   ②               |
| Course Keyword                       | <b>?</b>                      |
| Minimum Units                        | greater than or equal to      |
| Maximum Units                        | less than or equal to         |
| Course Component                     | 0) (1:-1, 0,1,                |
| Session                              | 9.) Click Search              |
| Mode of Instruction                  |                               |
| Campus                               |                               |
| Location                             |                               |
| Return to Add Classes                | CLEAR                         |







#### Enrolling in Classes through LOCUS (Class Details)











#### Financial Responsibility Disclaimer

You must click the "I Accept" button to proceed to the enrollment function. You will only be required to do so once per term, unless the terms of the agreement are altered by the university between the time that you start enrolling for that term, and your completion of that process. Contact the Bursar's Office if you have any questions.

#### Spring 2012

I understand that I am registering for these classes and I am responsible for paying all tuition and other fees associated with these classes. Loyola will send an e-mail notification to my official luc.edu e-mail account when my e-Bill is available for viewing. It is my responsibility to review my statement and make payment by the due date stated in the statement. I also understand that in