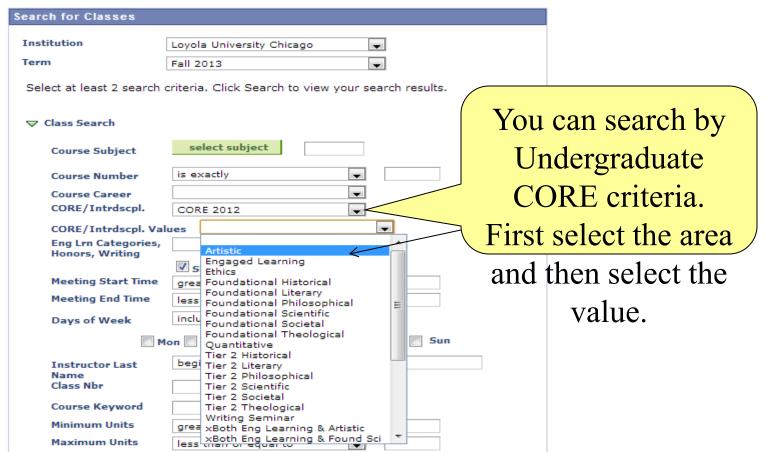

# Class Search Tips and Tricks

(Class Search Tips and Tricks)

#### Enter Search Criteria

Students admitted prior to Fall 2012 choose CORE (PRE-2012) Students admitted in Fall 2012 and thereafter, choose CORE 2012

(Class Search Tips and Tricks)

|                                 | Vary age gages levy                                                                                                                                                                                                                                                                                                                                                                                                                                                                                                                                                                                                                                                                                                                                                                                                                                                                                                                                                                                                                                                                                                                                                                                                                                                                                                                                                                                                                                                                                                                                                                                                                                                                                                                                                                                                                                                                                                                                                                                                                                                                                                            |
|---------------------------------|--------------------------------------------------------------------------------------------------------------------------------------------------------------------------------------------------------------------------------------------------------------------------------------------------------------------------------------------------------------------------------------------------------------------------------------------------------------------------------------------------------------------------------------------------------------------------------------------------------------------------------------------------------------------------------------------------------------------------------------------------------------------------------------------------------------------------------------------------------------------------------------------------------------------------------------------------------------------------------------------------------------------------------------------------------------------------------------------------------------------------------------------------------------------------------------------------------------------------------------------------------------------------------------------------------------------------------------------------------------------------------------------------------------------------------------------------------------------------------------------------------------------------------------------------------------------------------------------------------------------------------------------------------------------------------------------------------------------------------------------------------------------------------------------------------------------------------------------------------------------------------------------------------------------------------------------------------------------------------------------------------------------------------------------------------------------------------------------------------------------------------|
| Search for Classes              | You can search by                                                                                                                                                                                                                                                                                                                                                                                                                                                                                                                                                                                                                                                                                                                                                                                                                                                                                                                                                                                                                                                                                                                                                                                                                                                                                                                                                                                                                                                                                                                                                                                                                                                                                                                                                                                                                                                                                                                                                                                                                                                                                                              |
| Institution                     | Interdisciplinary Cross-Listings                                                                                                                                                                                                                                                                                                                                                                                                                                                                                                                                                                                                                                                                                                                                                                                                                                                                                                                                                                                                                                                                                                                                                                                                                                                                                                                                                                                                                                                                                                                                                                                                                                                                                                                                                                                                                                                                                                                                                                                                                                                                                               |
| Term                            | Fall 2013 law finat coloring                                                                                                                                                                                                                                                                                                                                                                                                                                                                                                                                                                                                                                                                                                                                                                                                                                                                                                                                                                                                                                                                                                                                                                                                                                                                                                                                                                                                                                                                                                                                                                                                                                                                                                                                                                                                                                                                                                                                                                                                                                                                                                   |
| Select at least 2 search or     | by first selecting                                                                                                                                                                                                                                                                                                                                                                                                                                                                                                                                                                                                                                                                                                                                                                                                                                                                                                                                                                                                                                                                                                                                                                                                                                                                                                                                                                                                                                                                                                                                                                                                                                                                                                                                                                                                                                                                                                                                                                                                                                                                                                             |
|                                 | "Interdisciplinary" and then                                                                                                                                                                                                                                                                                                                                                                                                                                                                                                                                                                                                                                                                                                                                                                                                                                                                                                                                                                                                                                                                                                                                                                                                                                                                                                                                                                                                                                                                                                                                                                                                                                                                                                                                                                                                                                                                                                                                                                                                                                                                                                   |
| Course Subject                  | select subject select subject select subject subject select sel |
| Course Number                   | is exactly Vajor or Minor.                                                                                                                                                                                                                                                                                                                                                                                                                                                                                                                                                                                                                                                                                                                                                                                                                                                                                                                                                                                                                                                                                                                                                                                                                                                                                                                                                                                                                                                                                                                                                                                                                                                                                                                                                                                                                                                                                                                                                                                                                                                                                                     |
| Course Career                   |                                                                                                                                                                                                                                                                                                                                                                                                                                                                                                                                                                                                                                                                                                                                                                                                                                                                                                                                                                                                                                                                                                                                                                                                                                                                                                                                                                                                                                                                                                                                                                                                                                                                                                                                                                                                                                                                                                                                                                                                                                                                                                                                |
| CORE/Intrdscpl.                 | Interdisciplinary                                                                                                                                                                                                                                                                                                                                                                                                                                                                                                                                                                                                                                                                                                                                                                                                                                                                                                                                                                                                                                                                                                                                                                                                                                                                                                                                                                                                                                                                                                                                                                                                                                                                                                                                                                                                                                                                                                                                                                                                                                                                                                              |
| CORE/Intrdscpl. Valu            | es                                                                                                                                                                                                                                                                                                                                                                                                                                                                                                                                                                                                                                                                                                                                                                                                                                                                                                                                                                                                                                                                                                                                                                                                                                                                                                                                                                                                                                                                                                                                                                                                                                                                                                                                                                                                                                                                                                                                                                                                                                                                                                                             |
| Engaged Lrn, Honors,<br>Writing | Arabic Language and Cultur Asian Studies Bioethics                                                                                                                                                                                                                                                                                                                                                                                                                                                                                                                                                                                                                                                                                                                                                                                                                                                                                                                                                                                                                                                                                                                                                                                                                                                                                                                                                                                                                                                                                                                                                                                                                                                                                                                                                                                                                                                                                                                                                                                                                                                                             |
| Meeting Start Time              | greal Bioinformatics                                                                                                                                                                                                                                                                                                                                                                                                                                                                                                                                                                                                                                                                                                                                                                                                                                                                                                                                                                                                                                                                                                                                                                                                                                                                                                                                                                                                                                                                                                                                                                                                                                                                                                                                                                                                                                                                                                                                                                                                                                                                                                           |
| Meeting End Time                | Black World Studies Less Catholic Studies                                                                                                                                                                                                                                                                                                                                                                                                                                                                                                                                                                                                                                                                                                                                                                                                                                                                                                                                                                                                                                                                                                                                                                                                                                                                                                                                                                                                                                                                                                                                                                                                                                                                                                                                                                                                                                                                                                                                                                                                                                                                                      |
| Days of Week                    | inclu Environmental Studies Forensic Science Human Services                                                                                                                                                                                                                                                                                                                                                                                                                                                                                                                                                                                                                                                                                                                                                                                                                                                                                                                                                                                                                                                                                                                                                                                                                                                                                                                                                                                                                                                                                                                                                                                                                                                                                                                                                                                                                                                                                                                                                                                                                                                                    |
| ☐ Mo                            | n International Busings                                                                                                                                                                                                                                                                                                                                                                                                                                                                                                                                                                                                                                                                                                                                                                                                                                                                                                                                                                                                                                                                                                                                                                                                                                                                                                                                                                                                                                                                                                                                                                                                                                                                                                                                                                                                                                                                                                                                                                                                                                                                                                        |
| Instructor Last                 | International Film & Media Stubegi International Studies                                                                                                                                                                                                                                                                                                                                                                                                                                                                                                                                                                                                                                                                                                                                                                                                                                                                                                                                                                                                                                                                                                                                                                                                                                                                                                                                                                                                                                                                                                                                                                                                                                                                                                                                                                                                                                                                                                                                                                                                                                                                       |
| Name                            | Islamic World Studies                                                                                                                                                                                                                                                                                                                                                                                                                                                                                                                                                                                                                                                                                                                                                                                                                                                                                                                                                                                                                                                                                                                                                                                                                                                                                                                                                                                                                                                                                                                                                                                                                                                                                                                                                                                                                                                                                                                                                                                                                                                                                                          |
| Class Nbr                       | Latin American Studies                                                                                                                                                                                                                                                                                                                                                                                                                                                                                                                                                                                                                                                                                                                                                                                                                                                                                                                                                                                                                                                                                                                                                                                                                                                                                                                                                                                                                                                                                                                                                                                                                                                                                                                                                                                                                                                                                                                                                                                                                                                                                                         |
|                                 | Medieval Studies LOYOI                                                                                                                                                                                                                                                                                                                                                                                                                                                                                                                                                                                                                                                                                                                                                                                                                                                                                                                                                                                                                                                                                                                                                                                                                                                                                                                                                                                                                                                                                                                                                                                                                                                                                                                                                                                                                                                                                                                                                                                                                                                                                                         |
| Course Keyword                  | Neuroscience UNIVERSITY CHI                                                                                                                                                                                                                                                                                                                                                                                                                                                                                                                                                                                                                                                                                                                                                                                                                                                                                                                                                                                                                                                                                                                                                                                                                                                                                                                                                                                                                                                                                                                                                                                                                                                                                                                                                                                                                                                                                                                                                                                                                                                                                                    |
| Minimum Units                   | Peace Studies  grea Polish Studies                                                                                                                                                                                                                                                                                                                                                                                                                                                                                                                                                                                                                                                                                                                                                                                                                                                                                                                                                                                                                                                                                                                                                                                                                                                                                                                                                                                                                                                                                                                                                                                                                                                                                                                                                                                                                                                                                                                                                                                                                                                                                             |
| Maximum Units                   | Psychology of Crime & Justice                                                                                                                                                                                                                                                                                                                                                                                                                                                                                                                                                                                                                                                                                                                                                                                                                                                                                                                                                                                                                                                                                                                                                                                                                                                                                                                                                                                                                                                                                                                                                                                                                                                                                                                                                                                                                                                                                                                                                                                                                                                                                                  |
| Maximum Units                   | less man or equal to                                                                                                                                                                                                                                                                                                                                                                                                                                                                                                                                                                                                                                                                                                                                                                                                                                                                                                                                                                                                                                                                                                                                                                                                                                                                                                                                                                                                                                                                                                                                                                                                                                                                                                                                                                                                                                                                                                                                                                                                                                                                                                           |