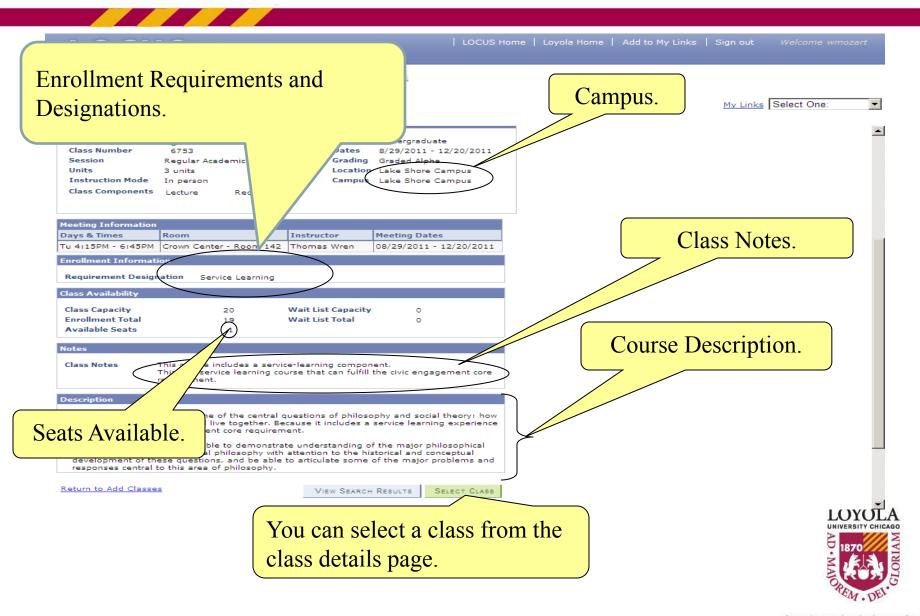

Sun |
| Instructor Last<br>Name<br>Class Nbr | begins with   ②               |
| Course Keyword                       | <b>?</b>                      |
| Minimum Units                        | greater than or equal to      |
| Maximum Units                        | less than or equal to         |
| Course Component                     | 0) (1:-1, 0,1,                |
| Session                              | 9.) Click Search              |
| Mode of Instruction                  |                               |
| Campus                               |                               |
| Location                             |                               |
| Return to Add Classes                | CLEAR                         |







#### Enrolling in Classes through LOCUS (Class Details)











#### Financial Responsibility Disclaimer

You must click the "I Accept" button to proceed to the enrollment function. You will only be required to do so once per term, unless the terms of the agreement are altered by the university between the time that you start enrolling for that term, and your completion of that process. Contact the Bursar's Office if you have any questions.

#### Spring 2012

I understand that I am registering for these classes and I am responsible for paying all tuition and other fees associated with these classes. Loyola will send an e-mail notification to my official luc.edu e-mail account when my e-Bill is available for viewing. It is my responsibility to review my statement and make payment by the due date stated in the statement. I also understand that