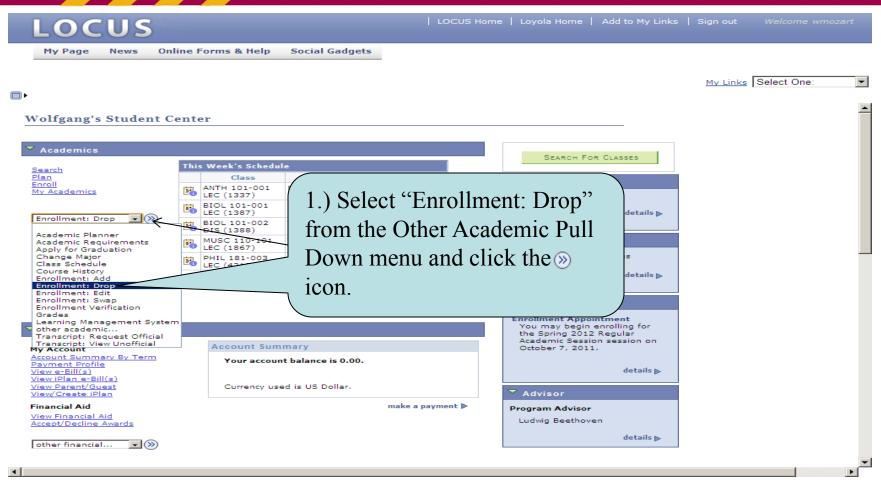

account with a collection agency. I further understand that I may be responsible for all fees and costs incurred by Loyola for the collection of the past due amount, including collection fees and/or attorneys' fees. Once an account becomes past due, a transcript and registration block is placed on the account. All returned checks are charged a returned check fee of \$40.00. If an electronic payment is returned unpaid due to insufficient funds (NSF), account closed, cannot locate bank account, stop payment or invalid account number, a \$40.00 return fee will be added to the student account.

14.) Read the Financial Responsibility Disclaimer.



15.) To finish enrolling, you must click the button to accept financial responsibility.





# Swapping a Class













# Dropping a Class















## Editing Class Sections

(Changing Non-enrollment Sections)





















## Editing Class Sections

(Changing the Number of Units Taken in a Variable Credit Section)





















(Class Search Tips and Tricks)

# Class Search Tips and Tricks



(Class Search Tips and Tricks)

#### Search for Classes

#### Enter Search Criteria

Students admitted prior to Fall 2012 choose CORE (PRE-2012) Students admitted in Fall 2012 and thereafter, choose CORE 2012



(Class Search Tips and Tricks)

|                                 | Vary age gages levy