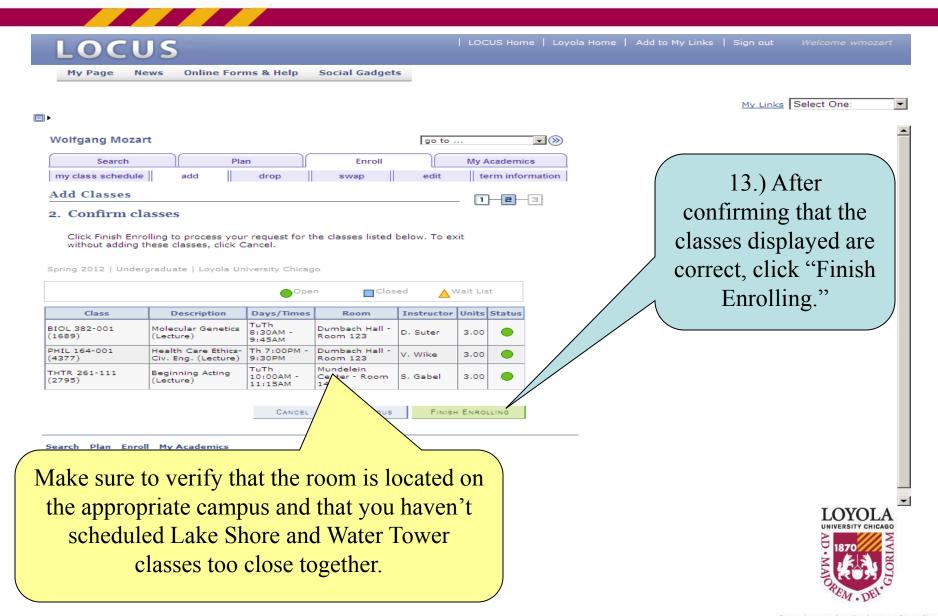

| Instructor Last<br>Name<br>Class Nbr | begins with   ②               |
| Course Keyword                       | <b>?</b>                      |
| Minimum Units                        | greater than or equal to      |
| Maximum Units                        | less than or equal to         |
| Course Component                     | 0) (1:-1, 0,1,                |
| Session                              | 9.) Click Search              |
| Mode of Instruction                  |                               |
| Campus                               |                               |
| Location                             |                               |
| Return to Add Classes                | CLEAR                         |







#### Enrolling in Classes through LOCUS (Class Details)











#### Financial Responsibility Disclaimer

You must click the "I Accept" button to proceed to the enrollment function. You will only be required to do so once per term, unless the terms of the agreement are altered by the university between the time that you start enrolling for that term, and your completion of that process. Contact the Bursar's Office if you have any questions.

#### Spring 2012

I understand that I am registering for these classes and I am responsible for paying all tuition and other fees associated with these classes. Loyola will send an e-mail notification to my official luc.edu e-mail account when my e-Bill is available for viewing. It is my responsibility to review my statement and make payment by the due date stated in the statement. I also understand that in the