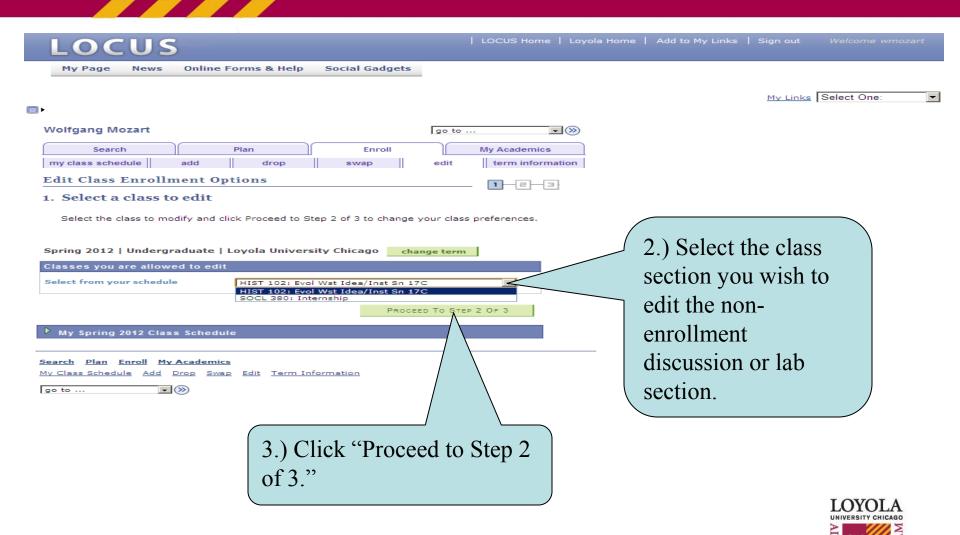

for all fees and costs incurred by Loyola for the collection of the past due amount, including collection fees and/or attorneys' fees. Once an account becomes past due, a transcript and registration block is placed on the account. All returned checks are charged a returned check fee of \$40.00. If an electronic payment is returned unpaid due to insufficient funds (NSF), account closed, cannot locate bank account, stop payment or invalid account number, a \$40.00 return fee will be added to the student account.

14.) Read the Financial Responsibility Disclaimer.



15.) To finish enrolling, you must click the button to accept financial responsibility.





# Swapping a Class













# Dropping a Class















## Editing Class Sections

(Changing Non-enrollment Sections)





















## Editing Class Sections

(Changing the Number of Units Taken in a Variable Credit Section)





















(Class Search Tips and Tricks)

# Class Search Tips and Tricks



(Class Search Tips and Tricks)

#### Search for Classes

#### Enter Search Criteria

Students admitted prior to Fall 2012 choose CORE (PRE-2012) Students admitted in Fall 2012 and thereafter, choose CORE 2012



(Class Search Tips and Tricks)

|                                 | Vary age gages levy