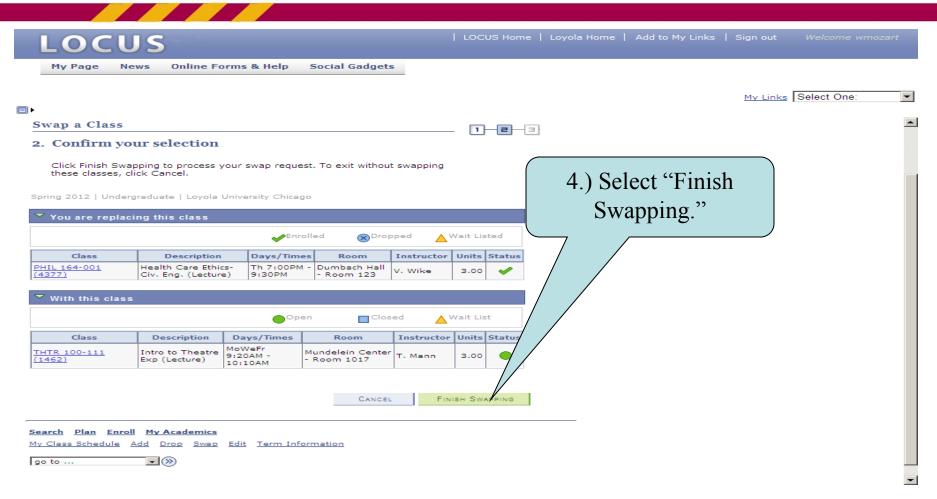

onthly late fee and place my account with a collection agency. I further understand that I may be responsible for all fees and costs incurred by Loyola for the collection of the past due amount, including collection fees and/or attorneys' fees. Once an account becomes past due, a transcript and registration block is placed on the account. All returned checks are charged a returned check fee of \$40.00. If an electronic payment is returned unpaid due to insufficient funds (NSF), account closed, cannot locate bank account, stop payment or invalid account number, a \$40.00 return fee will be added to the student account.

14.) Read the Financial Responsibility Disclaimer.



15.) To finish enrolling, you must click the button to accept financial responsibility.





# Swapping a Class













# Dropping a Class















## Editing Class Sections

(Changing Non-enrollment Sections)





















## Editing Class Sections

(Changing the Number of Units Taken in a Variable Credit Section)





















(Class Search Tips and Tricks)

# Class Search Tips and Tricks



(Class Search Tips and Tricks)

#### Search for Classes

#### Enter Search Criteria

Students admitted prior to Fall 2012 choose CORE (PRE-2012) Students admitted in Fall 2012 and thereafter, choose CORE 2012



(Class Search Tips and Tricks)

|                                 | Vary age gages levy