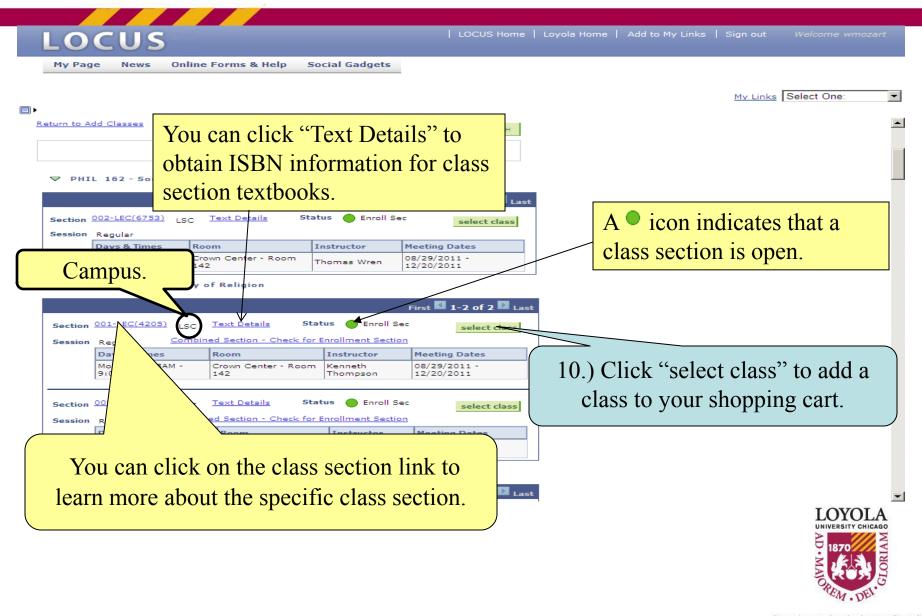

| on Tues Wed Thurs Fri Sat Sun |
| Instructor Last<br>Name<br>Class Nbr | begins with   ②               |
| Course Keyword                       | <b>?</b>                      |
| Minimum Units                        | greater than or equal to      |
| Maximum Units                        | less than or equal to         |
| Course Component                     | 0) (1:-1, 0,1,                |
| Session                              | 9.) Click Search              |
| Mode of Instruction                  |                               |
| Campus                               |                               |
| Location                             |                               |
| Return to Add Classes                | CLEAR                         |







#### Enrolling in Classes through LOCUS (Class Details)











#### Financial Responsibility Disclaimer

You must click the "I Accept" button to proceed to the enrollment function. You will only be required to do so once per term, unless the terms of the agreement are altered by the university between the time that you start enrolling for that term, and your completion of that process. Contact the Bursar's Office if you have any questions.

#### Spring 2012

I understand that I am registering for these classes and I am responsible for paying all tuition and other fees associated with these classes. Loyola will send an e-mail notification to my official luc.edu e-mail account when my e-Bill is available for viewing. It is my responsibility to review my statement and make payment by th