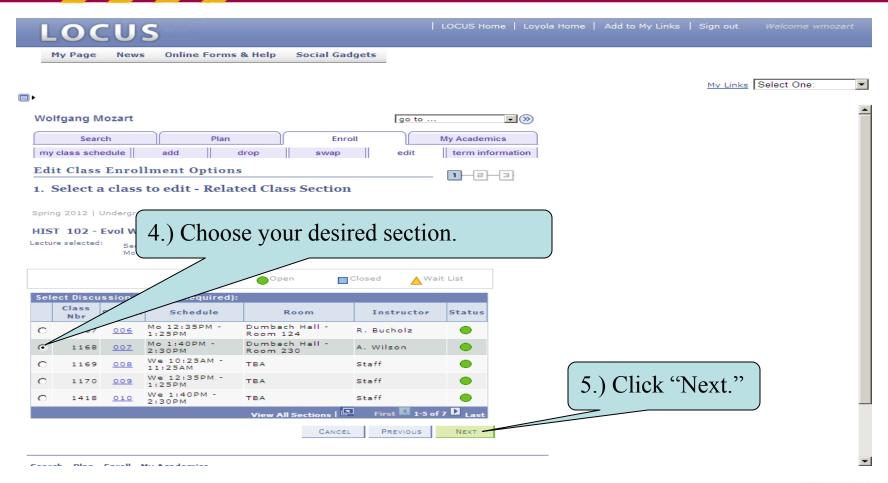

or all fees and costs incurred by Loyola for the collection of the past due amount, including collection fees and/or attorneys' fees. Once an account becomes past due, a transcript and registration block is placed on the account. All returned checks are charged a returned check fee of \$40.00. If an electronic payment is returned unpaid due to insufficient funds (NSF), account closed, cannot locate bank account, stop payment or invalid account number, a \$40.00 return fee will be added to the student account.

14.) Read the Financial Responsibility Disclaimer.



15.) To finish enrolling, you must click the button to accept financial responsibility.





# Swapping a Class













# Dropping a Class















## Editing Class Sections

(Changing Non-enrollment Sections)





















## Editing Class Sections

(Changing the Number of Units Taken in a Variable Credit Section)





















(Class Search Tips and Tricks)

# Class Search Tips and Tricks



(Class Search Tips and Tricks)

#### Search for Classes

#### Enter Search Criteria

Students admitted prior to Fall 2012 choose CORE (PRE-2012) Students admitted in Fall 2012 and thereafter, choose CORE 2012



(Class Search Tips and Tricks)

|                                 | Vary age gages levy