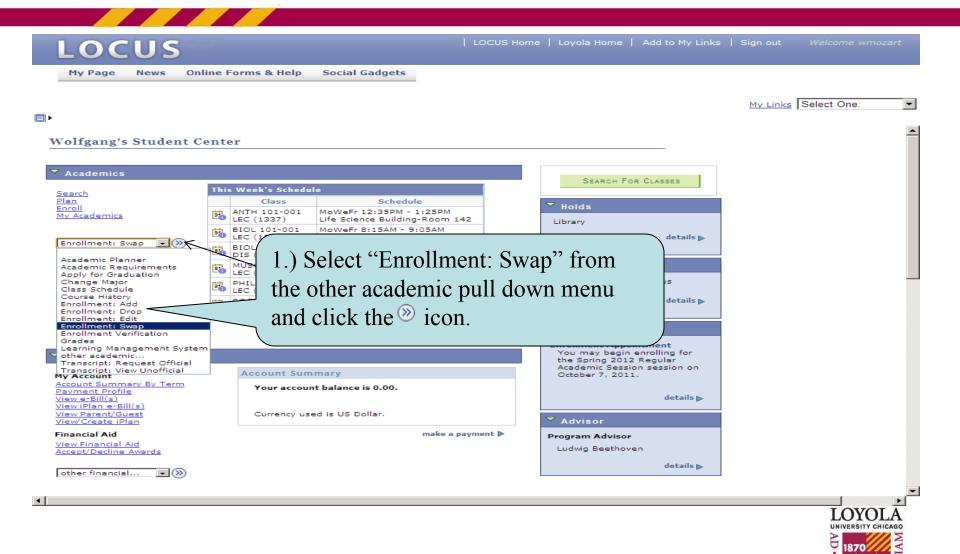

5% monthly late fee and place my account with a collection agency. I further understand that I may be responsible for all fees and costs incurred by Loyola for the collection of the past due amount, including collection fees and/or attorneys' fees. Once an account becomes past due, a transcript and registration block is placed on the account. All returned checks are charged a returned check fee of \$40.00. If an electronic payment is returned unpaid due to insufficient funds (NSF), account closed, cannot locate bank account, stop payment or invalid account number, a \$40.00 return fee will be added to the student account.

14.) Read the Financial Responsibility Disclaimer.



15.) To finish enrolling, you must click the button to accept financial responsibility.





# Swapping a Class













# Dropping a Class















## Editing Class Sections

(Changing Non-enrollment Sections)





















## Editing Class Sections

(Changing the Number of Units Taken in a Variable Credit Section)





















(Class Search Tips and Tricks)

# Class Search Tips and Tricks



(Class Search Tips and Tricks)

#### Search for Classes

#### Enter Search Criteria

Students admitted prior to Fall 2012 choose CORE (PRE-2012) Students admitted in Fall 2012 and thereafter, choose CORE 2012



(Class Search Tips and Tricks)

|                                 | Vary age gages levy