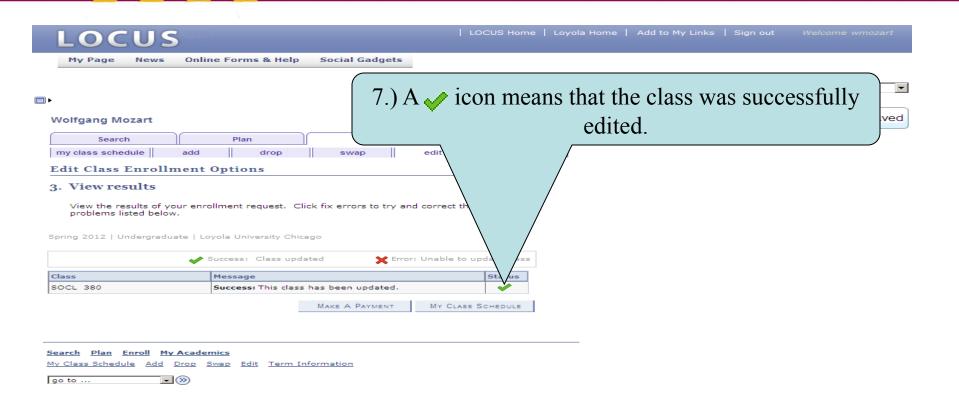

## Editing Class Sections

(Changing the Number of Units Taken in a Variable Credit Section)

(Class Search Tips and Tricks)