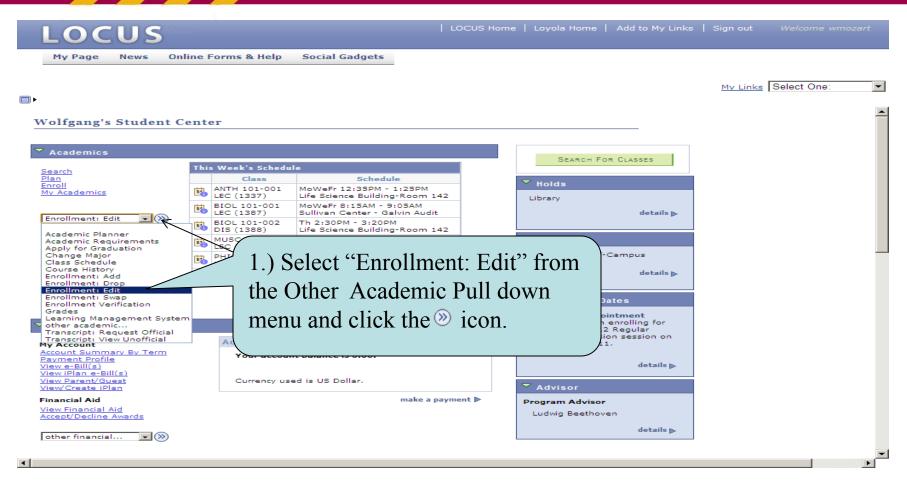

## Editing Class Sections

(Changing Non-enrollment Sections)

## Editing Class Sections

(Changing the Number of Units Taken in a Variable Credit Section)

(Class Search Tips and Tricks)