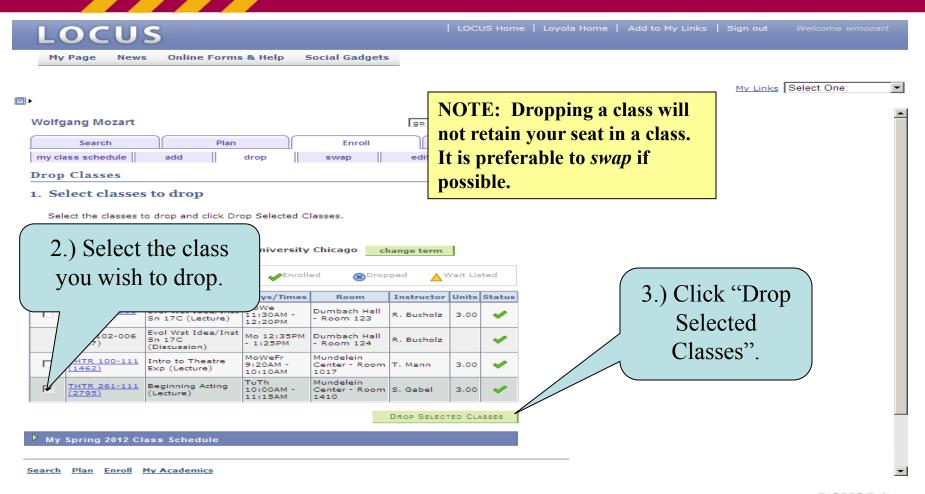

ccount with a collection agency. I further understand that I may be responsible for all fees and costs incurred by Loyola for the collection of the past due amount, including collection fees and/or attorneys' fees. Once an account becomes past due, a transcript and registration block is placed on the account. All returned checks are charged a returned check fee of \$40.00. If an electronic payment is returned unpaid due to insufficient funds (NSF), account closed, cannot locate bank account, stop payment or invalid account number, a \$40.00 return fee will be added to the student account.

14.) Read the Financial Responsibility Disclaimer.



15.) To finish enrolling, you must click the button to accept financial responsibility.





# Swapping a Class













# Dropping a Class















## Editing Class Sections

(Changing Non-enrollment Sections)





















## Editing Class Sections

(Changing the Number of Units Taken in a Variable Credit Section)





















(Class Search Tips and Tricks)

# Class Search Tips and Tricks



(Class Search Tips and Tricks)

#### Search for Classes

#### Enter Search Criteria

Students admitted prior to Fall 2012 choose CORE (PRE-2012) Students admitted in Fall 2012 and thereafter, choose CORE 2012



(Class Search Tips and Tricks)

|                                 | Vary age gages levy