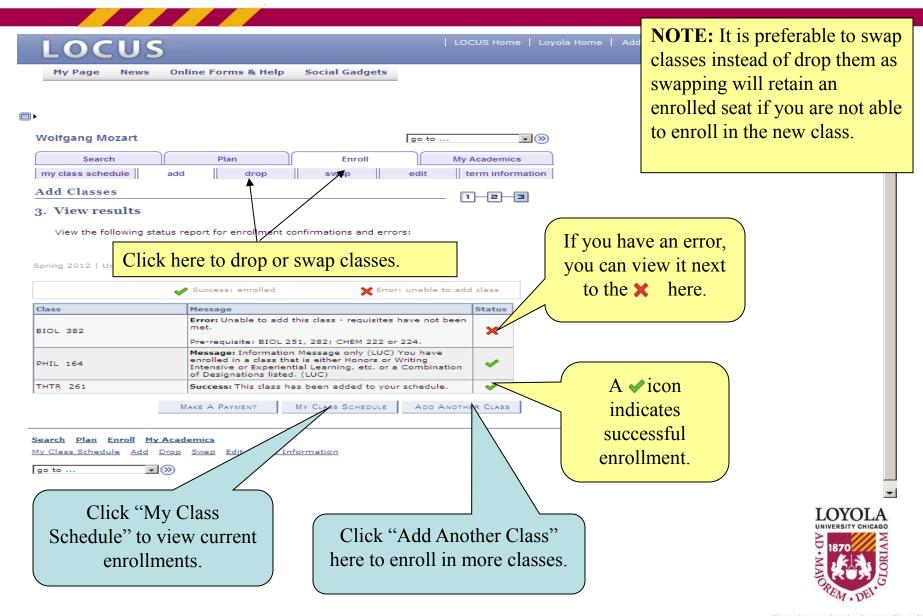

, Loyola may assess a 1.5% monthly late fee and place my account with a collection agency. I further understand that I may be responsible for all fees and costs incurred by Loyola for the collection of the past due amount, including collection fees and/or attorneys' fees. Once an account becomes past due, a transcript and registration block is placed on the account. All returned checks are charged a returned check fee of \$40.00. If an electronic payment is returned unpaid due to insufficient funds (NSF), account closed, cannot locate bank account, stop payment or invalid account number, a \$40.00 return fee will be added to the student account.

14.) Read the Financial Responsibility Disclaimer.



15.) To finish enrolling, you must click the button to accept financial responsibility.





# Swapping a Class













# Dropping a Class















## Editing Class Sections

(Changing Non-enrollment Sections)





















## Editing Class Sections

(Changing the Number of Units Taken in a Variable Credit Section)





















(Class Search Tips and Tricks)

# Class Search Tips and Tricks



(Class Search Tips and Tricks)

#### Search for Classes

#### Enter Search Criteria

Students admitted prior to Fall 2012 choose CORE (PRE-2012) Students admitted in Fall 2012 and thereafter, choose CORE 2012



(Class Search Tips and Tricks)

|                                 | Vary age gages levy