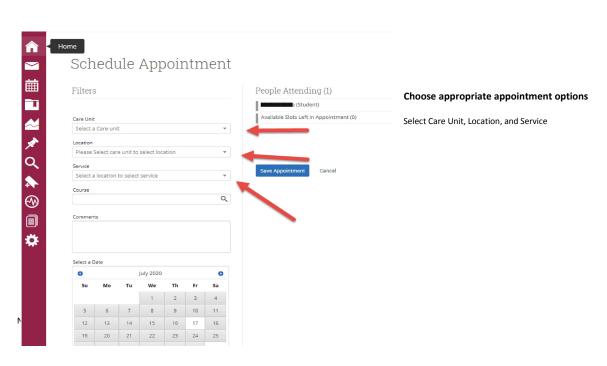

## Navigate @ LUC Training

Appointment Scheduling

NOTE: To read about scheduling appointments for others, please read the "Appointment Center" documentation



Mass Print

## Actions Actions Send Message Schedule Appointment Create Appointment Summary Charity Caroline Tag Note

## Find the Student

Method (1) - From your homepage, click the checkbox next to the student you want, go to Actions menu and choose 'Send Message'



Method (2) - Search for the student by Name or LID in the Search box at the top right of the screen



## **Access the Student Profile**

Click on the "Schedule an Appointment" link