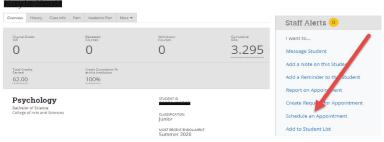

## Navigate @ LUC Training

Appointment Scheduling

NOTE: To read about scheduling appointments for others, please read the "Appointment Center" documentation



Mass Print

## Actions Actions Send Message Schedule Appointment Create Appointment Summary Charity Caroline Tag Note

## Find the Student

Method (1) - From your homepage, click the checkbox next to the student you want, go to Actions menu and choose 'Send Message'



Method (2) - Search for the student by Name or LID in the Search box at the top right of the screen



## **Access the Student Profile**

Click on the "Schedule an Appointment" link