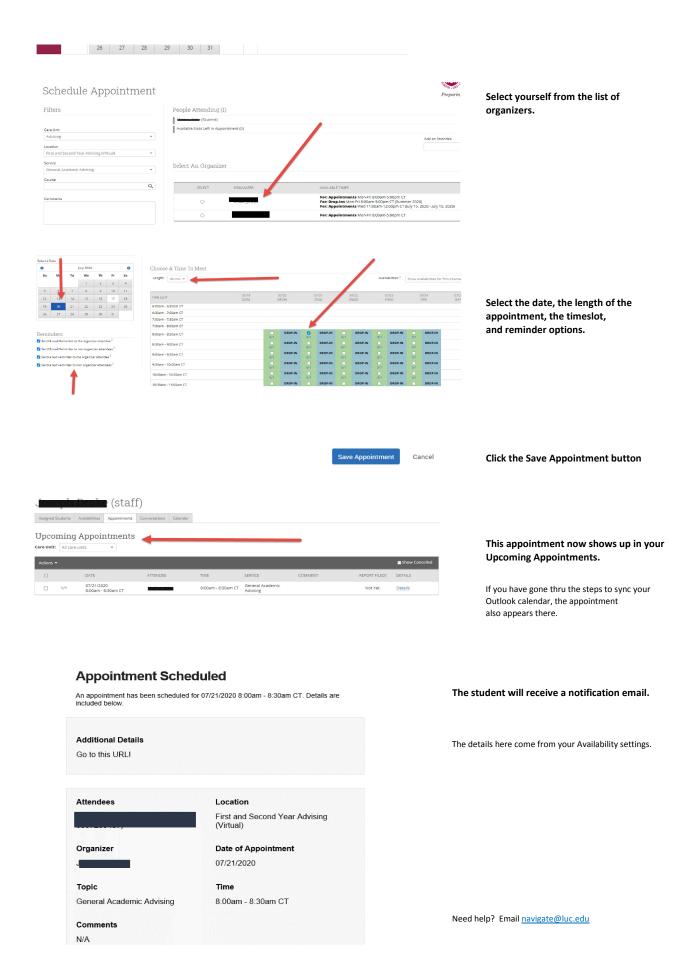

## Navigate @ LUC Training

Appointment Scheduling

NOTE: To read about scheduling appointments for others, please read the "Appointment Center" documentation



Mass Print

## Actions Actions Send Message Schedule Appointment Create Appointment Summary Charity Caroline Tag Note

## Find the Student

Method (1) - From your homepage, click the checkbox next to the student you want, go to Actions menu and choose 'Send Message'



Method (2) - Search for the student by Name or LID in the Search box at the top right of the screen



## **Access the Student Profile**

Click on the "Schedule an Appointment" link