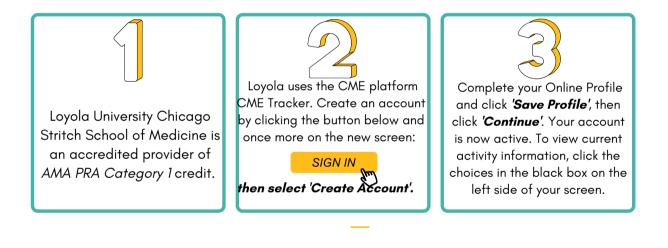

## CME Office: cme@luc.edu

This *Learner Guide* provides details for using your account, including how-to's for setting up text-in attendance, selfgenerating your transcripts and recording outside credit.